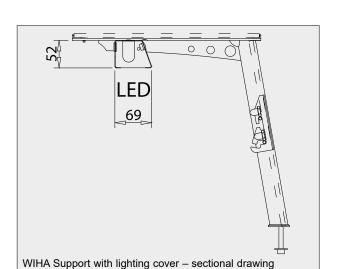

## 15. Stainless Steel Glass Supports

and Lighting Covers

Connecting cable 53

69

The length of the lighting cover must be 5 mm less than the centre distance (drilling distance) of the supports in the case of straight glass tops.

#### Mounting kit for securing lighting covers on corner supports

consisting of two threaded rods (M4 x 100) with nuts and 2 aluminium tubes (diameter = 10 mm, length = 100 mm). The lighting covers need a distance of about 20 mm to 40 mm to the console of the support. The aluminium tubes can be reduced accordingly and adjusted in angle.