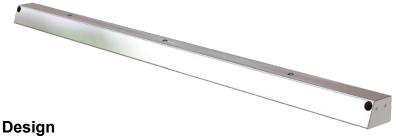

# Lighting Cover with LED

### Easy installation

Lighting cover made of stainless steel with glossy surface. A LED bar with protective insulation is mounted inside the cover. The LED bar (light colour: white) is protected with a transparent cover. The connecting cable (approx. 1.5 m long) is led out to the left on the operator side.

## 15. Stainless Steel Glass Supports

and Lighting Covers

Connecting cable 53

69